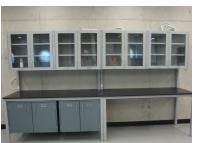

## Project Scope:

Work included the turnkey supply and installation of an open view adaptable multi-floor STEM Research Laboratory featuring metal ALTUS adaptable laboratory furniture with mobile under counter storage solutions, epoxy resin and stainless steel working surfaces, fume hoods and bench mounted localized services, end island mounted integrated vertical service chase enclosures, and wash stations with stainless steel peg boards.