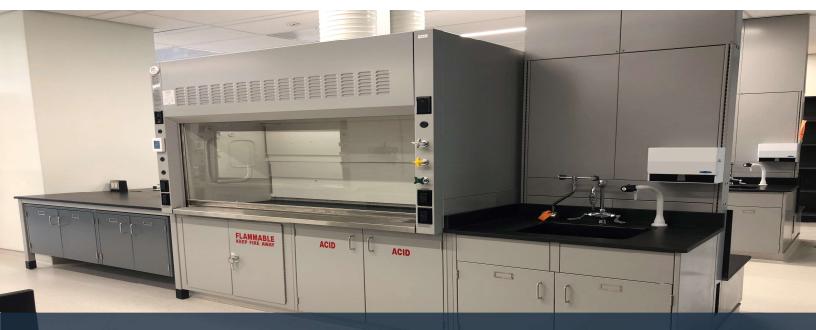

## Project Scope:

Work included the turnkey supply and installation of an open view adaptable multi-floor STEM Research Laboratory featuring metal ALTUS adaptable laboratory furniture with mobile under counter storage solutions, epoxy resin and stainless steel working surfaces, fume hoods and bench mounted localized services, end island mounted integrated vertical service chase enclosures, and wash stations with stainless steel peg boards.

Site services included all laboratory grade plumbing fixtures, integral ceiling mounted service chases, safety shower devices, and ventilation systems.