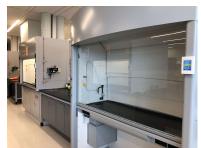

## Project Scope:

Work included the turnkey supply and installation of an open view adaptable multi-floor STEM Research Laboratory featuring metal ALTUS adaptable laboratory furniture with mobile under counter storage solutions, epoxy resin and stainless steel working surfaces, fume hoods and bench mounted localized services, end island mounted integrated vertical service chase enclosures, and wash stations with stainless steel peg boards.

Site services included all laboratory grade plumbing fixtures, integral ceiling mounted service chases, safety shower devices, and ventilation systems.